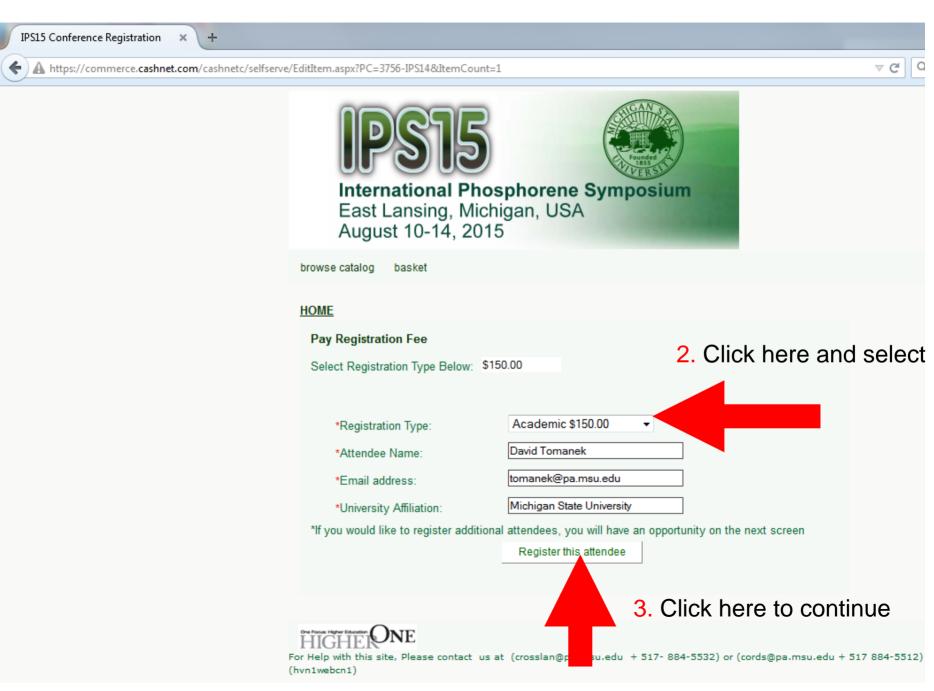

## 1. Go to https://commerce.cashnet.com/msu\_3756



🗲) 🗛 https://commerce.cashnet.com/cashnetc/selfserve/ViewBasket.aspx

+



A https://commerce.cashnet.com/CASHNETC/selfserve/TransactionReferences.aspx

+



## Enter billing information

| *Name:                 | David Tomanek           |
|------------------------|-------------------------|
| *Address:              | 567 Wilson Road, MSU-PA |
| *City:                 | East Lansing            |
| *State:                | MI                      |
| *Zip Code/Postal Code: | 48824                   |
| *Country:              | USA                     |
| *e-mail:               | tomanek@msu.edu         |



A https://commerce.cashnet.com/CASHNETC/selfserve/enterpmtinfo.aspx

+



browse catalog basket sign out

## Enter new credit / debit card information

| Credit Card Number    |